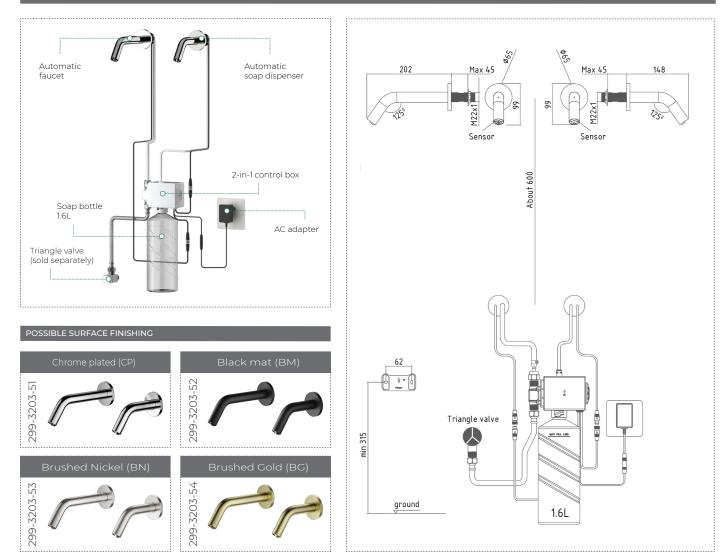

### TECHNICAL DATA

| SPECIFICATION                     |                                                 |
|-----------------------------------|-------------------------------------------------|
| Туре                              | wall-mounted faucet and soap dispenser          |
| Sensor type                       | Infra-red(IR) sensor activation                 |
| Flow rate                         | 2.0 l/min                                       |
| Power supply                      | AC (110-240V)+DC (6V - 4x1.5V alkaline battery) |
| Power consuption (faucet)         | Active mode≤3.5W, Standby mode≤ 0.8mW           |
| Power consuption (soap dispenser) | Active mode≤3.5W Standby mode≤ 0.5mW            |
| Sensing distance                  | 10-30 cm (adjustable by regular magnet)         |
| Cleaning liquids type             | liquid soap, foaming soap, desinfector          |
| Warranty                          | 2 years                                         |
| Certificate                       | WRAS and CE approved, UKCA, SAA, UL             |